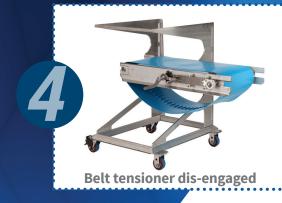

## **EASY TO CLEAN**

- Belt guides, rollers and sideboards are hinged for quick access
- Quick-release belt tensioner and lifters
- Carry-ways lift out without tools
- Belting has sealed edges to prevent contamination
- Endless belt with welded splice
- Belting has excellent chemical resistance to common sanitizers and detergents