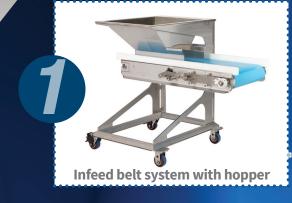

operate, belt tensioner to loosen belt prior to removing sideboards and activating belt lifting system



Removable stainless steel covers on belt return

Manual belt lifters enable easy access for cleaning

## **EASY TO CLEAN**



- Belt guides, rollers and sideboards are hinged for quick access
- Quick-release belt tensioner and lifters
- Carry-ways lift out without tools
- Belting has sealed edges to prevent contamination
- Endless belt with welded splice
- Belting has excellent chemical resistance to common sanitizers and detergents







Fold out, rounded UHMW wheels to assist belt tracking.



Quick release UHMW side boards mounted on hinges, captivated to conveyor frame. Eliminate potential for lost/ misplaced guides during sanitation process.



## **SANITARY INFEED SOLUTIONS**



















**Elevate Your Expectations**