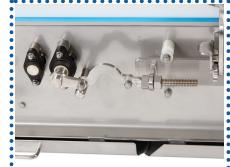

All wash-down duty components mounted on stand offs to meet sanitation requirements

Easy to operate, belt tensioner to loosen belt prior to removing sideboards and activating belt lifting system

Removable stainless steel covers on belt return