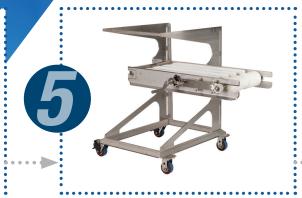

## **EASY TO CLEAN**

- Belt guides, rollers and sideboards are hinged for quick access
- Quick-release belt tensioner and lifters
- Carry-ways lift out without tools
- Belting has sealed edges to prevent contamination
- Endless belt with welded splice
- Belting has excellent chemical resistance to common sanitizers and detergents