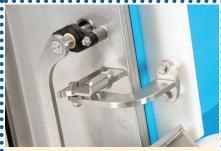

Manual belt lifters enable easy access for cleaning

Fold out, rounded UHMW wheels to assist belt tracking.

Quick release UHMW side boards mounted on hinges, captivated to conveyor frame. Eliminate potential for lost/ misplaced guides during sanitation process.