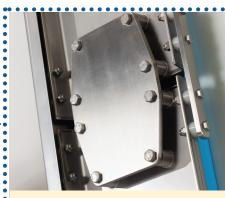

Fold out, rounded UHMW wheels to assist belt tracking.

Quick release UHMW side boards mounted on hinges, captivated to conveyor frame. Eliminate potential for lost/ misplaced guides during sanitation process.