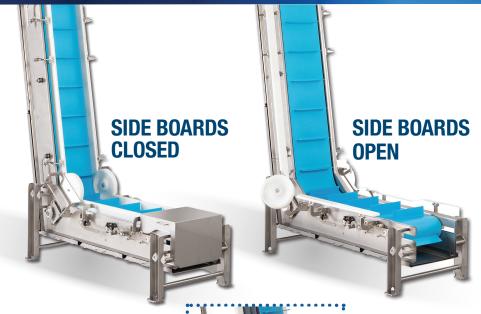

## **EASY TO CLEAN**

- Belt guides, rollers and sideboards are hinged for quick access
- Quick-release belt tensioner and lifters
- Carry-ways lift out without tools
- Belting has sealed edges to prevent contamination
- Endless belt with welded splice
- Belting has excellent chemical resistance to common sanitizers and detergents

Fold out, rounded UHMW wheels to assist belt tracking.

Quick release UHMW side boards mounted on hinges, captivated to conveyor frame. Eliminate potential for lost/ misplaced guides during sanitation process.