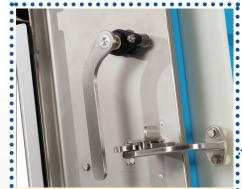

Fold out, rounded UHMW wheels to assist belt tracking.

Quick release UHMW side boards mounted on hinges, captivated to conveyor frame. Eliminate potential for lost/ misplaced guides during sanitation process.