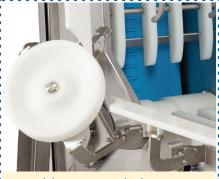

Fold out, rounded UHMW wheels to assist belt tracking.

Quick release UHMW side boards mounted on hinges, captivated to conveyor frame. Eliminate potential for lost/ misplaced guides during sanitation process.