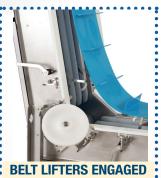

All wash-down duty components mounted on stand offs to meet sanitation requirements

Easy to operate, belt tensioner to loosen belt prior to removing sideboards and activating belt lifting system

Removable stainless steel covers on belt return

Manual belt lifters enable easy access for cleaning