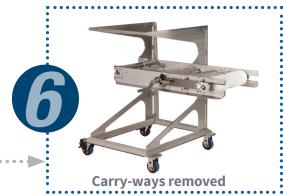

## **EASY TO CLEAN**

- Belt guides, rollers and sideboards are hinged for quick access
- Quick-release belt tensioner and lifters
- Carry-ways lift out without tools
- Belting has sealed edges to prevent contamination
- Endless belt with welded splice
- Belting has excellent chemical resistance to common sanitizers and detergents