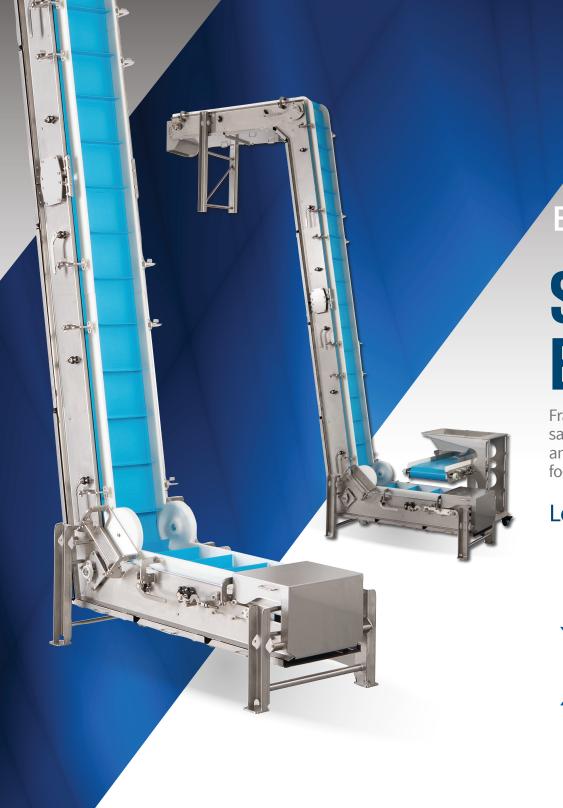

## SANITARY INCLINE BELT CONVEYORS

Frazier & Son's Incline Conveyors are designed to meet thorough sanitation requirements while expediting the sanitation process and providing gentle, reliable material handling conveyance for food and packaging applications.

## **SANITARY INFEED SOLUTIONS**

**Elevate Your Expectations** 