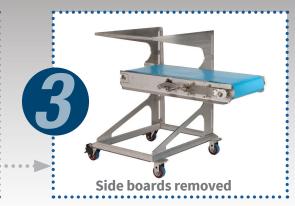

## **EASY TO CLEAN**

- Belt guides, rollers and sideboards are hinged for quick access
- Quick-release belt tensioner and lifters
- Carry-ways lift out without tools
- Belting has sealed edges to prevent contamination
- Endless belt with welded splice
- Belting has excellent chemical resistance to common sanitizers and detergents

Fold out, rounded UHMW wheels to assist belt tracking.

Quick release UHMW side boards mounted on hinges, captivated to conveyor frame. Eliminate potential for lost/ misplaced guides during sanitation process.