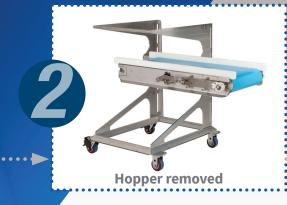

perate, belt tensioner to loosen belt prior to removing sideboards and activating belt lifting system



Removable stainless steel covers on belt return

Manual belt lifters enable easy access for cleaning

## **EASY TO CLEAN**



- Belt guides, rollers and sideboards are hinged for quick access
- Quick-release belt tensioner and lifters
- Carry-ways lift out without tools
- Belting has sealed edges to prevent contamination
- Endless belt with welded splice
- Belting has excellent chemical resistance to common sanitizers and detergents







Fold out, rounded UHMW wheels to assist belt tracking.



Quick release UHMW side boards mounted on hinges, captivated to conveyor frame. Eliminate potential for lost/ misplaced guides during sanitation process.



## **SANITARY INFEED SOLUTIONS**



















**Elevate Your Expectations**